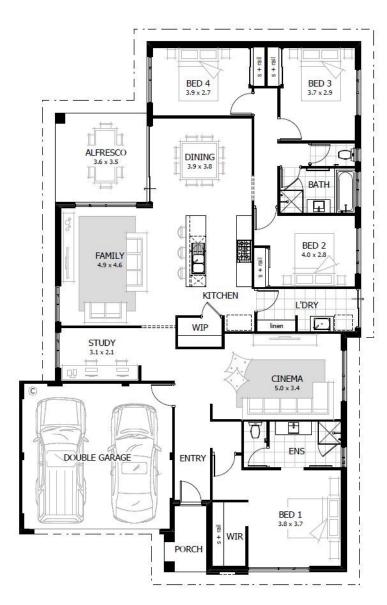

## Lot 461 Chicopee Way (Wellard)

Address: 461 Chicopee Way

| \$607,965* |        | 15m2 |
|------------|--------|------|
| 4          | Length | 28m2 |

Celebration MORE TO CELEBRATE HOMES

\*Full retail price \$609,965. Reduced price includes developer rebate, T&Cs apply. Please visit www.celebrationhomes.com.au/disclaimers for full terms & conditions. Package inclusions expire 31/10/23. 27 course ceilings apply to Porch, Garage, Alfresco and eaves. Images for illustrative purposes only. Elevation choice are subject to change to suit developer design requirements. Floorplan is subject to change to suit R-codes, RMD, LDP and Developer Guidelines. Celebration Homes Pty Ltd. BC 5409.